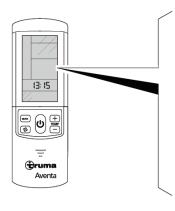

# **Remote Control Buttons**

Mode - Select operating modes.

Fan - Set operating fan level.

- **On/Off Switch**
- Temp Adjustment (+ or -) °F or °C
- Time Show/Set time
- Night Quiet mode

ON TIMER OFF

+ HOURS

\*)

- Dehumidify Dehumidify A/C
- Timer Switch timer on and off.
- Hours Set hours

## Setup

Reset

Min (+ or -) - Set minutes

Resend - Send last settings