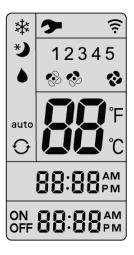

# **Remote Display Panel & Modes**

\*

#### **Cooling Mode**

The room air is dehumidified and cooled.

## Night Mode

Both interior and exterior fans run at low speed keeping it quiet.

## **Dehumidify**

Reduces humidity in the room.

#### auto

## Automatic Mode

Set temperature reached using the most efficient fan level.

# • Circulating Air Mode

Interior air is circulated and cleaned by the filters.

Find more resources here

"Simply Better" truma.com/us